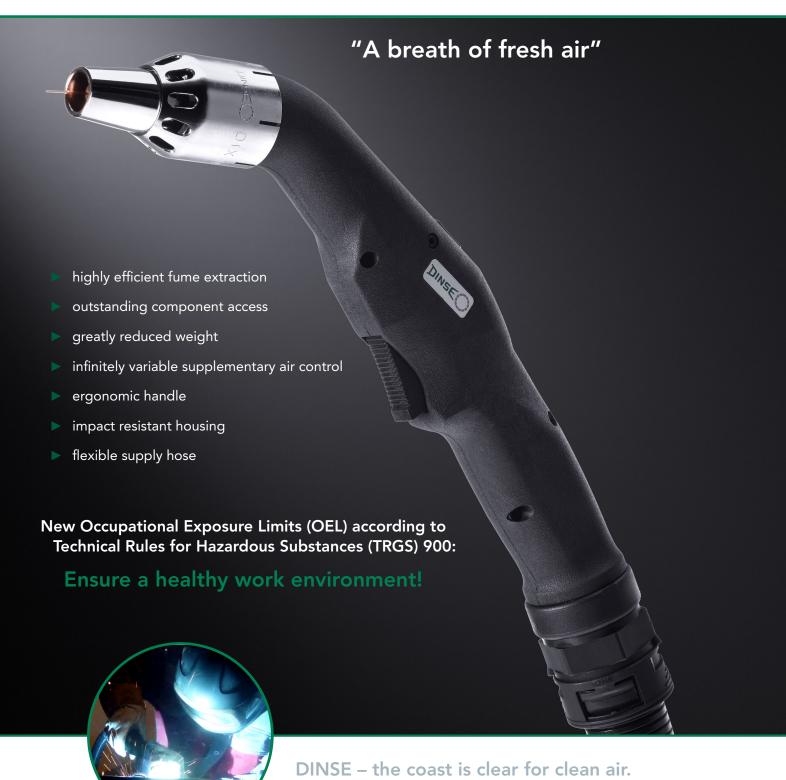

# DIX MR 340 C / MRZ 304 / MRZ 305

SCHWEISSEN WELDING SCHWEISSEN WELDING SCHWEISSEN

Protection for employees and the environment: Take on responsibility for your employees' health with fume extraction.

Welding produces gaseous and particulate substances that can lead to serious health hazards. The deployment of extraction units directly at the source is the most effective protection against toxic exposure.

#### Efficient fume extraction

The new DINSE fume extraction ensures the targeted extraction of welding fumes directly at the source. The extraction power is continuously adjustable. Excellent fume extraction is ensured even in the low-power range.

## **Unbeatable ergonomics**

Our tools' functionality and shape is what we focus on: Our developers have completely redesigned the handle of the DIX MR 340, MRZ 304 und MRZ 305 by drawing on decades of experience and the latest ergonomic findings. A highly secure grip, precise handling and a greater range of movement characterize the new design. The switch is cut off from the flue gas stream and is optimally protected.

### **Optimal component access**

The new welding torches boast an impressively slim design. Apparent contradictions such as efficient flue gas extraction, excellent component accessibility and a good view of the weld pool are seamlessly combined here.

## Greatly reduced weight

The welder benefits from the greatly reduced weight of the welding torch. Compared to other fume extraction torches all three variants are absolute lightweights on the market. The flexible cover hose makes for work that's easy on the joints. The cover hose's surface reduces friction on component surfaces.

## Highly versatile

DINSE provides the right equipment for every application. The new flue gas extracting welding torches are available in gas- and water-cooled versions.

DINSE Inc. • 830 Dillon Drive • Wood Dale, IL, 60191 · Phone: 517-416-5294 · sales@dinse-us.com · www.dinse-us.com