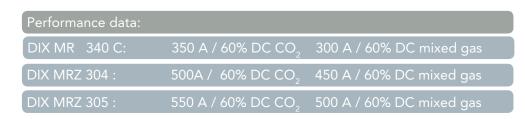

### **Optimal component access**

The new welding torches boast an impressively slim design. Apparent contradictions such as efficient flue gas extraction, excellent component accessibility and a good view of the weld pool are seamlessly combined here.

## Greatly reduced weight

The welder benefits from the greatly reduced weight of the welding torch. Compared to other fume extraction torches all three variants are absolute lightweights on the market. The flexible cover hose makes for work that's easy on the joints. The cover hose's surface reduces friction on component surfaces.



DIX MRZ 304 / with fume extraction

## Highly versatile

DINSE provides the right equipment for every application. The new flue gas extracting welding torches are available in gas- and water-cooled versions.





DINSE Inc. • 830 Dillon Drive • Wood Dale, IL, 60191 · Phone: 517-416-5294 · sales@dinse-us.com · www.dinse-us.com

DIX Manual flue gas 10/2014
Subject to technical and/or visua