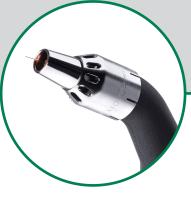

## **Unbeatable ergonomics**

Our tools' functionality and shape is what we focus on: Our developers have completely redesigned the handle of the DIX MR 340, MRZ 304 und MRZ 305 by drawing on decades of experience and the latest ergonomic findings. A highly secure grip, precise handling and a greater range of movement characterize the new design. The switch is cut off from the flue gas stream and is optimally protected.

### **Optimal component access**

The new welding torches boast an impressively slim design. Apparent contradictions such as efficient flue gas extraction, excellent component accessibility and a good view of the weld pool are seamlessly combined here.

## Greatly reduced weight

The welder benefits from the greatly reduced weight of the welding torch. Compared to other fume extraction torches all three variants are absolute lightweights on the market. The flexible cover hose makes for work that's easy on the joints. The cover hose's surface reduces friction on component surfaces.