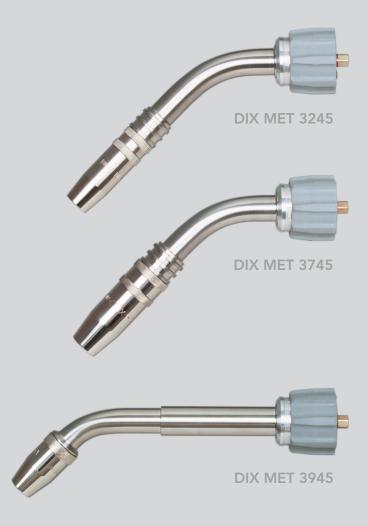

#### **Convincing diversity**

The series DIX MET 32xx, DIX MET 37xx and DIX MET 39xx offer the right geometry for any welding task. The angles are 0°, 22°, 45°.

| torch head:  | CO <sub>2</sub> : | mixed gas: | duty-cycle (DC): |
|--------------|-------------------|------------|------------------|
| DIX MET 39xx | 350A              | 300A       | 100%             |
| DIX MET 32xx | 400A              | 350A       | 100%             |
| DIX MET 37xx | 450A              | 400A       | 100%             |