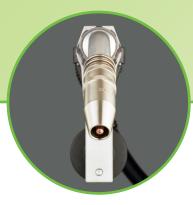

## "Gas-cooled torches with industry leading performance."

- unique cooling system
- ▶ up to 450A at 100% duty cycle
- optimized consumables

Dinse - we are revolutionizing welding.

The gas-cooled series DIX MET 32xx, DIX MET 37xx and DIX MET 39xx offer an impressive range of performance. With a duty cycle of 100%, they are designed for performance outputs up to 450A with  $\rm CO_2$  and up to 400A with mixed gas.

#### Unique cooling

The gas circulates within a cooling spindle and flows spirally along the inner tube to the contact tip. This enlarges the cooling surface significantly.