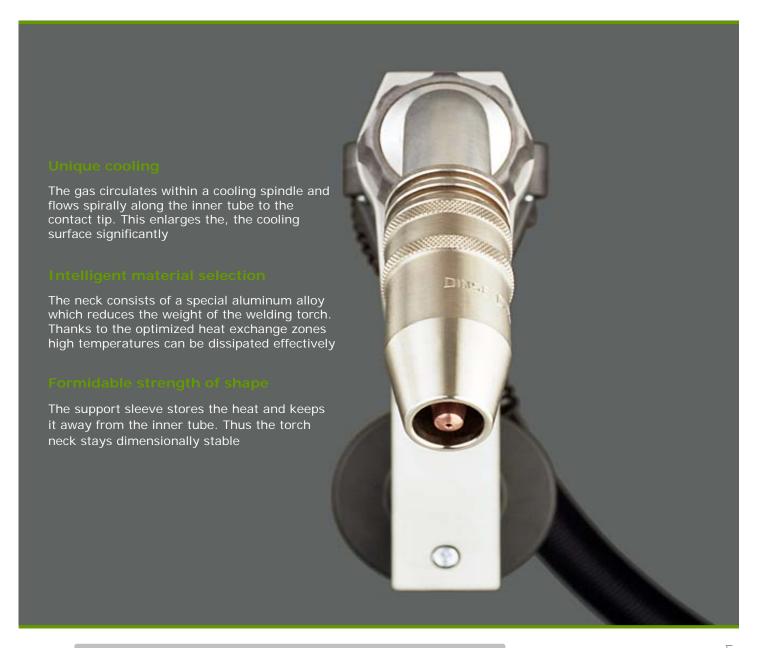

## DIX MET 3700 / 3722 / 3745

SCHWEISSEN WELDING SCHWEISSEN WELDING SCHWEISSEN

| torch head:  | CO <sub>2</sub> : | mixed gas: | duty-cycle (DC): |
|--------------|-------------------|------------|------------------|
| DIX MET 3700 | 450 A             | 400 A      | 100%             |
| DIX MET 3722 | 450 A             | 400 A      | 100%             |
| DIX MET 3745 | 450 A             | 400 A      | 100%             |