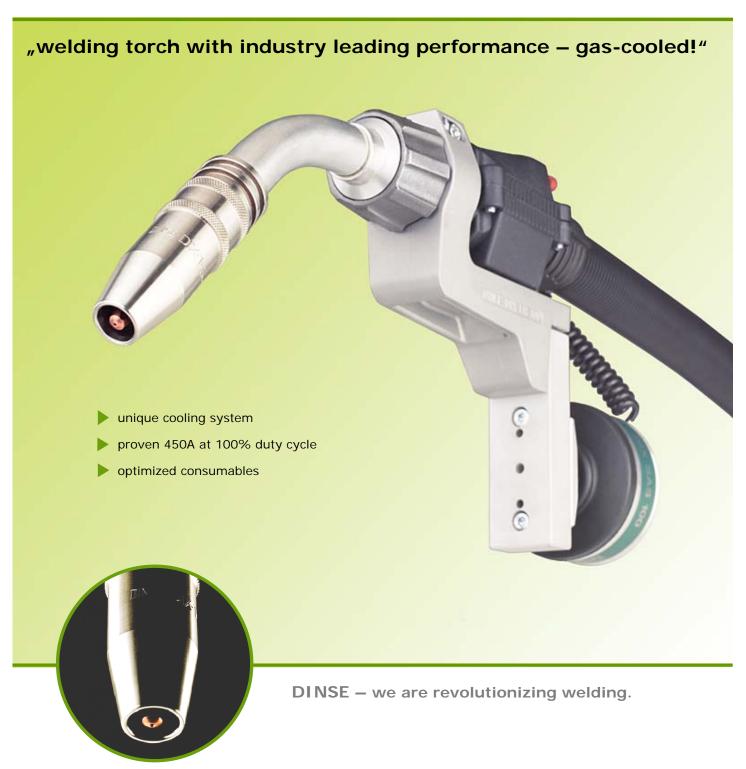

## DIX MET 3700 / 3722 / 3745

SCHWEISSEN WELDING SCHWEISSEN WELDING SCHWEISSEN

| torch head:  | CO <sub>2</sub> : | mixed gas: | duty-cycle (DC): |
|--------------|-------------------|------------|------------------|
| DIX MET 3700 | 450 A             | 400 A      | 100%             |
| DIX MET 3722 | 450 A             | 400 A      | 100%             |
| DIX MET 3745 | 450 A             | 400 A      | 100%             |